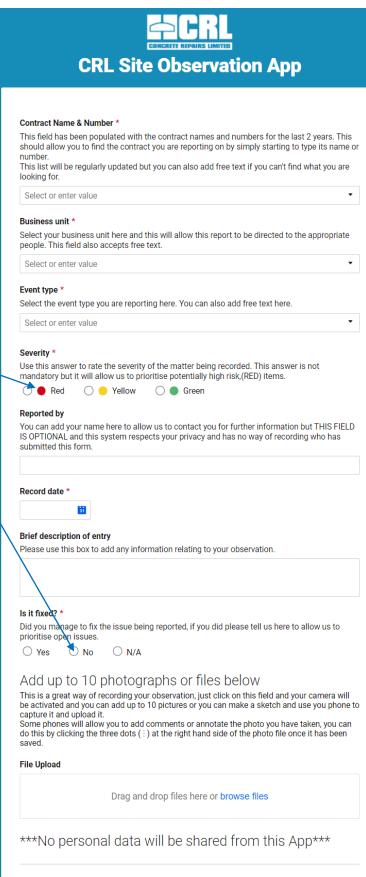

## **New CRL Site Observation App**

We have now launched a new app for capturing site data. This can be used by anyone to record almost anything; good or bad it doesn't matter just use the app to share what you see. The form that the app takes you to is designed to take less than 2 minutes to complete so it won't take up your valuable time and it is very easy to capture pictures using your phone camera. Remember that if you see something that is high risk and you didn't manage to fix it please note this on the form and this will escalate the priority of the item noted.