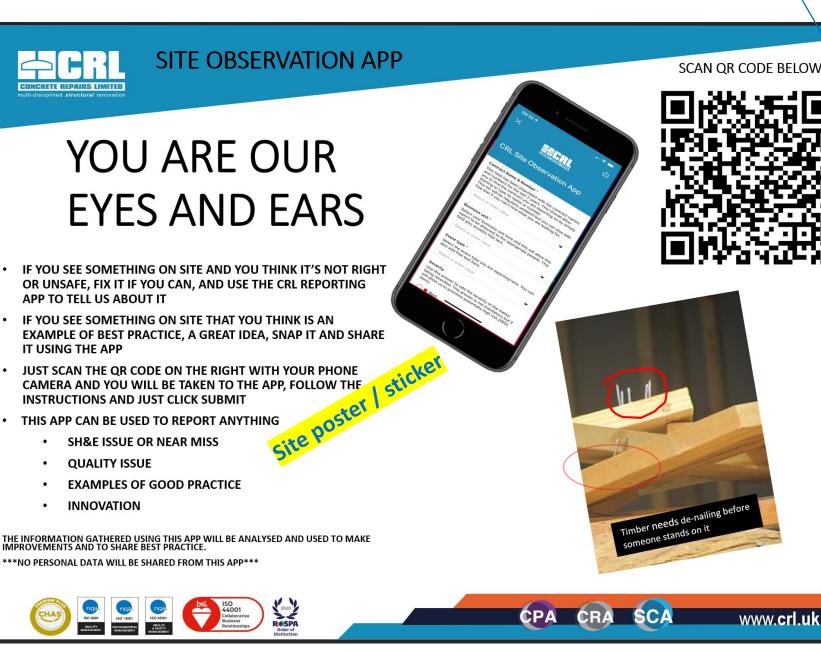

## **New CRL Site Observation App**

We have now launched a new app for capturing site data. This can be used by anyone to record almost anything; good or bad it doesn't matter just use the app to share what you see. The form that the app takes you to is designed to take less than 2 minutes to complete so it won't take up your valuable time and it is very easy to capture pictures using your phone camera. Remember that if you see something that is high risk and you didn't manage to fix it please note this on the form and this will escalate the priority of the item noted.

## Please also ensure that you inform your line manager/supervisor of all high risk items.

A dashboard has been created on the intranet homepage under the "More" / "SHEQ Dashboards" tab where you will be able to review all entries. There is also a link on this dashboard that takes you to the app form.