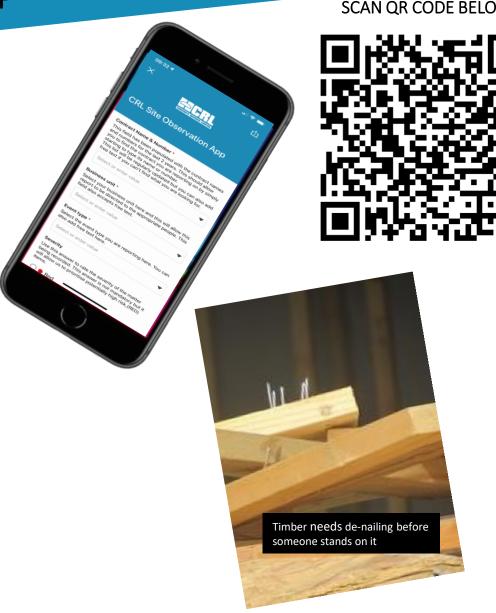

## YOU ARE OUR EYES AND EARS

- IF YOU SEE SOMETHING ON SITE AND YOU THINK IT'S NOT RIGHT OR UNSAFE, FIX IT IF YOU CAN, AND USE THE CRL REPORTING **APP TO TELL US ABOUT IT**
- IF YOU SEE SOMETHING ON SITE THAT YOU THINK IS AN **EXAMPLE OF BEST PRACTICE, A GREAT IDEA, SNAP IT AND SHARE** IT USING THE APP
- JUST SCAN THE QR CODE ON THE RIGHT WITH YOUR PHONE CAMERA AND YOU WILL BE TAKEN TO THE APP, FOLLOW THE INSTRUCTIONS AND JUST CLICK SUBMIT
- THIS APP CAN BE USED TO REPORT ANYTHING
  - SH&E ISSUE OR NEAR MISS
  - **QUALITY ISSUE**
  - **EXAMPLES OF GOOD PRACTICE**
  - INNOVATION

THE INFORMATION GATHERED USING THIS APP WILL BE ANALYSED AND USED TO MAKE IMPROVEMENTS AND TO SHARE BEST PRACTICE.

\*\*\*NO PERSONAL DATA WILL BE SHARED FROM THIS APP\*\*\*